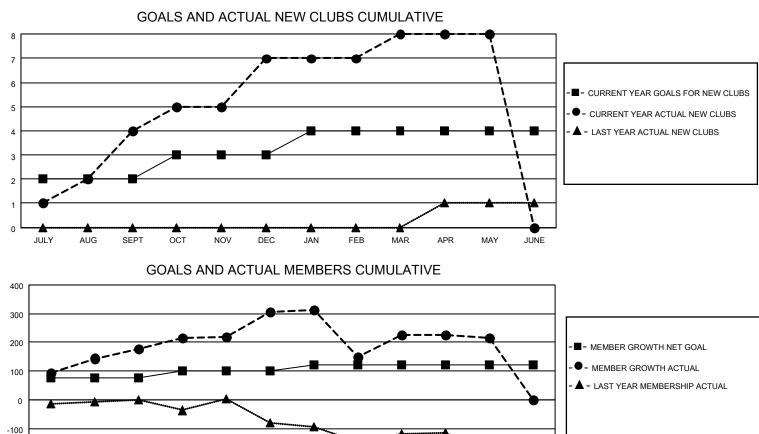

## LOCATION INDIA

District 320 E

Results as of: 5/31/2021

| Clubs                 |               |           |               | Members               |                       |                         |                                                    |
|-----------------------|---------------|-----------|---------------|-----------------------|-----------------------|-------------------------|----------------------------------------------------|
| RESULTS FOR 2020-2021 |               |           |               | RESULTS FOR 2020-2021 |                       |                         |                                                    |
| QUARTER               | NEW CLUB GOAL | NEW CLUBS | DROPPED CLUBS | QUARTER               | ER GROWTH NET<br>GOAL | MEMBER GROWTH<br>ACTUAL | DROPPED<br>MEMBERS ACTUAL<br>(including transfers) |
| JULY/AUG/SEPT         | 2             | 4         | 0             | JULY/AUG/SEPT         | 75                    | 241                     | 61                                                 |
| OCT/NOV/DEC           | 1             | 3         | 0             | OCT/NOV/DEC           | 25                    | 208                     | 75                                                 |
| JAN/FEB/MAR           | 1             | 1         | 11            | JAN/FEB/MAR           | 20                    | 148                     | 180                                                |
| APR/MAY/JUNE          | 0             | 0         | 0             | APR/MAY/JUNE          | 0                     | 8                       | 17                                                 |